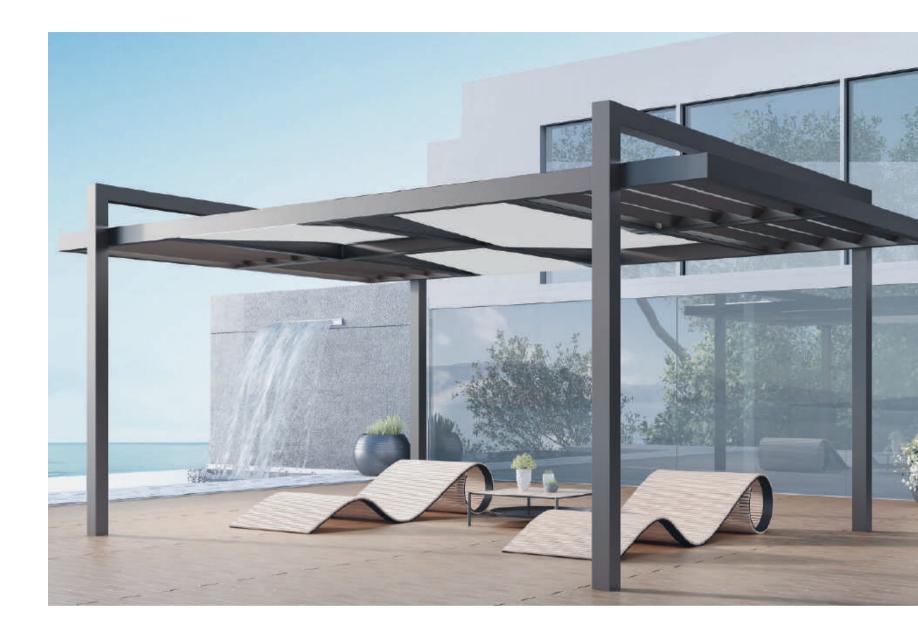

#### Integrated water sealing and drainage system. A design innovation that offers protection against heavy rainfall.

Efficient sealing along the entire water path, from louvers to ground.

SANTORINI is a bioclimatic pergola of top sturdiness, ideal for very large structures up to 7.2x7.2m, which makes it truly unique. In the case of residential buildings, part of a 50m<sup>2</sup> courtyard can be transformed into a separate space with controlled shading and ventilation, improving the quality of life. In the case of hotels, restaurants and commercial premises, multiple structures can effectively cover very large areas with fewer mullions, allowing a large number of tables to be placed.

### Santorini PG160P the charm of luxury

- Effective protection from sun, rain, snow and other weather conditions.
- Special water sealing system from the louvers to the base of the post, which incorporates an effective water drainage system to protect against overflow due to heavy rainfall.
- Controlled conditions thanks to the adoption of bioclimatic logic and the incorporation of additional elements such as sliding glass and shutter systems, vertical shading screens (ZIP), LED lighting, etc.
- Impressive sturdiness allowing very large dimensions, up to 7.2x7.2m with only four posts.
- State-of-the-art components, such as the invisible patented silent rotation mechanism and automation systems.
- High aesthetics and minimal design with attention to detail.
- Wide range of solutions and possibilities for customization and extension to meet every need.