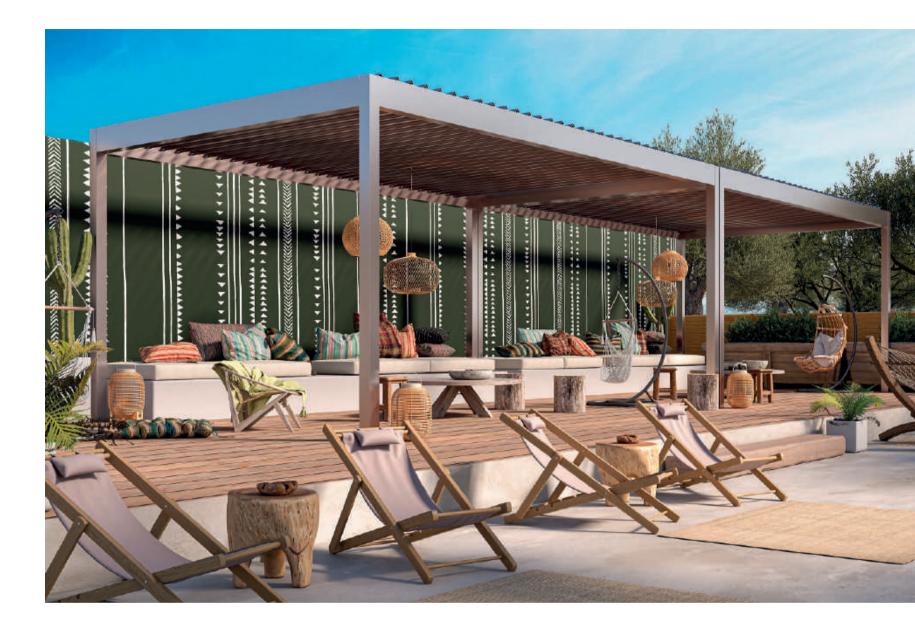

### extra equipment

Enhance the versatility of bioclimatic pergolas with cutting-edge automation, custom LED lighting, and innovative glass and shading systems like ZIP screens or shutters. These additional elements seamlessly integrate into the pergolas, elevating functionality and ensuring a comfortable living experience day and night.

- ----- Shading programming with automatic adjustment of slats during the day.
- ----- Special sensor which closes the slats immediately in case of sudden rain or snow.
- ----- Wind sensors to avoid damage in very strong wind conditions.
- ----- Sound system with Bluetooth technology.
- —— Heaters mounted on the transoms.
- ----- LED stripes on the louvers, controlled by the same remote control.

#### LED Lighting.

Dispelling the "myth" that pergolas are only used during the day, the integration of LED stripes allows you to create an atmospheric environment and enjoy unique moments of relaxation during the evening hours. You can choose between visible or concealed lighting, adjustable or not, on the louvers, around the transoms, or, in the case of MYKONOS, on the columns, extending the pergola's user experience and ensuring an elegant effect.