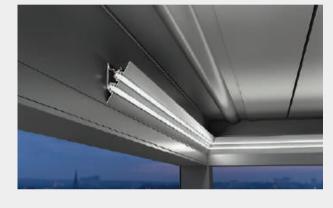

#### Top design.

A harmonious combination of high aesthetics and functionality, with clean lines, invisible fixing points and a totally concealed motor. GLM's bioclimatic pergolas are the definition of high-tech minimalism and quality of life enhancement.

#### Noiseless rotation mechanism.

Totally concealed patented rotation system built into one of the louvers, which offers flawless and silent operation.

#### LED Lighting.

Dispelling the "myth" that pergolas are only used during the day, the integration of LED stripes allows you to create an atmospheric environment and enjoy unique moments of relaxation during the evening hours. You can choose between visible or concealed lighting, adjustable or not, on the louvers, around the transoms, or, in the case of MYKONOS, on the columns, extending the pergola's user experience and ensuring an elegant effect.