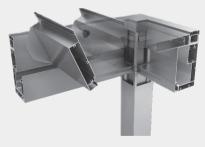

### bioclimatic pergolas

Solutions with posts.

High levels of watertightness and leakage avoidance.

Effective water drainage system, from top to bottom via the posts, using special rubber components and gutter profiles of large dimensions.

Innovative rotation mechanism, placed inside the louver, with flawless and long-lasting operation.

The modular connection of mullion with transom profiles contributes to the robustness and ease of construction.

Ease and speed of installation. Thanks to their special design, with modular profiles and hook-type accessories, the bioclimatic pergolas can be installed quickly and easily.

GLM's systems offer multiple construction options that cover every need and