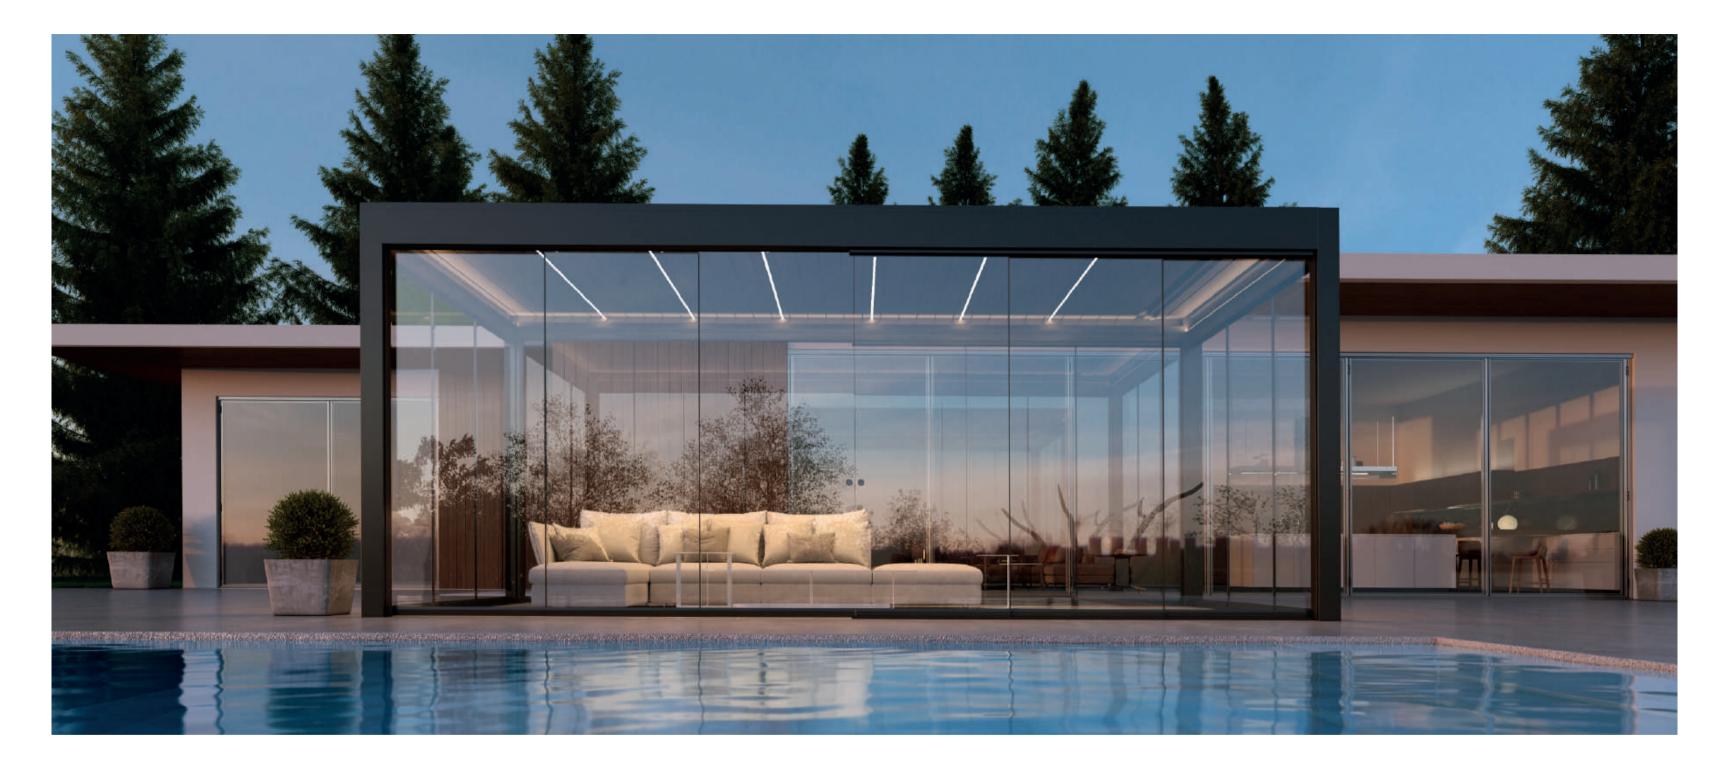

#### Glass System.

The perimeter cover of the pergola with a glass sliding system upgrades it aesthetically, creating the perfect protection from the wind without minimizing natural light. The glass systems incorporated into the pergolas are of top robustness and reliability, with high wind resistance and ensure stable conditions in the surrounding area. The following options are available:

- With a four guide rails system to provide solutions with 4-sashes and 8-sash (meeting stile)
  - With a five guide rails system to provide solutions with 5-sashes and 10-sash (meeting stile)
  - With a ZIP screen integrated at the same side to provide extra shading