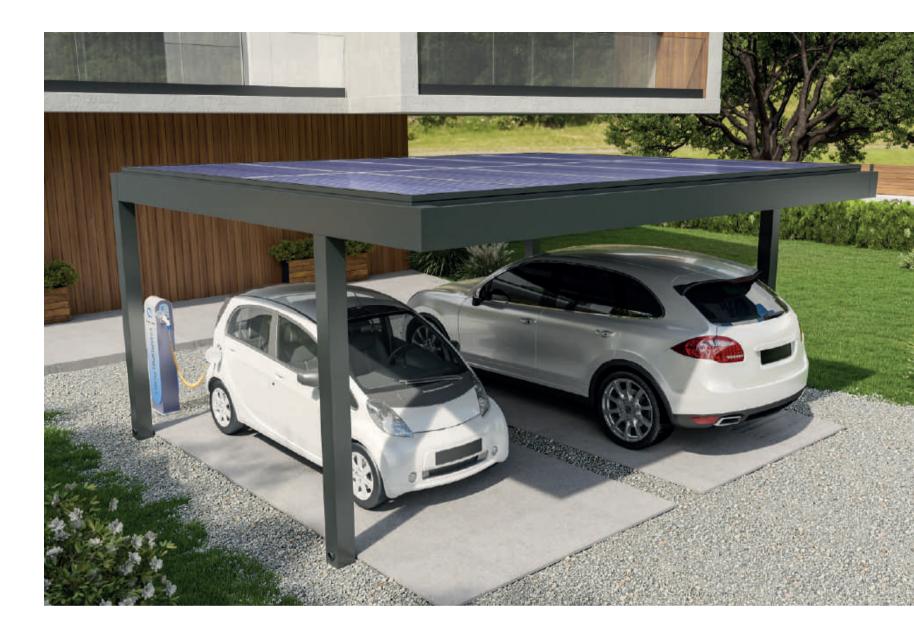

### Carport

GLM's aluminium carport is a sustainable and robust solution that adheres to strict construction criteria, designed for durability and efficiency. It accommodates the integration of PV cells, meeting high snow load standards. This maintenance-free alternative to traditional garages is a smart investment, adding value and revenue to your property while providing a stylish and practical shelter for your vehicle.

Introducing a fusion of cutting-edge design and functionality, the standard version boasts integrated photovoltaic panels with customizable roof components like plain aluminium panels or polycarbonate sheets. Available in both single and double options, the carport can be further enhanced with features such as LED lighting, fabric ceilings, and vertical parapets.

### driving towards a sustainable future with innovative parking solutions

- Fully sustainable solutions that comply with strict construction standards and regulations
- Very robust constructions enabling the integration of PV Cells, while meeting high snow load standards up to 170 Kg/sqm.
- Maintenance-free and durable alternative to traditional garages, eliminating the need for regular treatment or upkeep.
- A smart investment that adds value and revenue to your property, offering a stylish and practical shelter for your vehicle.
- Available in single and double typologies, for one or two vehicles respectively.
- The standard version includes integrated photovoltaic panels, while alternative roof components such as plain aluminium panels or polycarbonate sheets are also available.
- —— The construction can be enhanced with LED lighting, aluminium ceiling and vertical parapets.
- Efficient sealing and drainage system as in bioclimatic pergolas.
  - Front posts can be adjusted (0.7 1.0 m offset) for improved maneuverability.