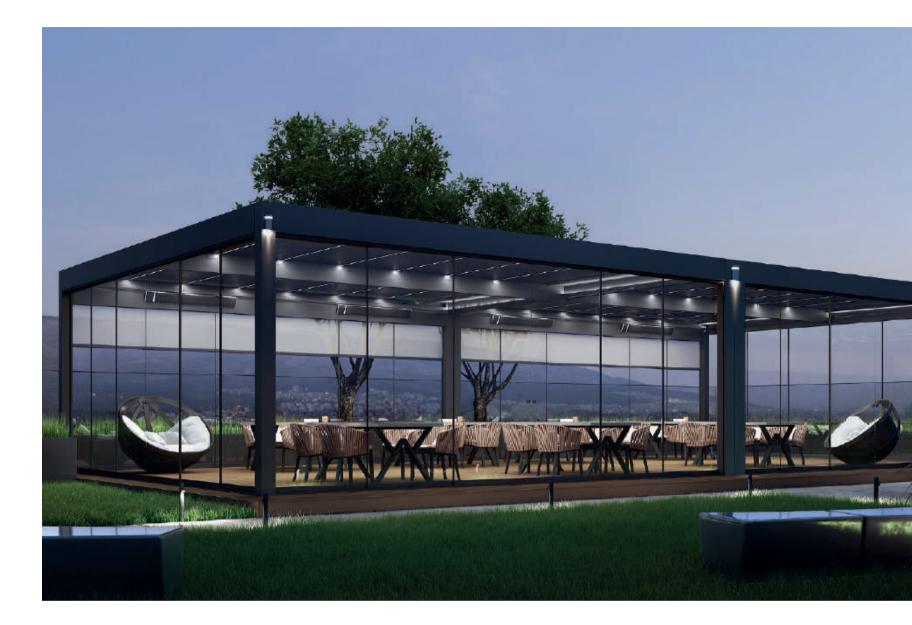

### fixed pergolas

Explore GLM's extensive collection of fixed pergolas, featuring five distinctive models – CRETA, CORFU, KOS, NAXOS, and Angled – designed to complement both modern and traditional aesthetics. All pergolas provide highly effective shading but also elevate outdoor spaces, catering to diverse aesthetic preferences.

Distinguished by their unparalleled robustness and effortless installation, GLM's fixed pergolas are perfectly suited for a variety of settings, ranging from residential exteriors to the refined ambiance of hotels, bars, restaurants, and recreational areas.

- —— Minimal aesthetics with clean design lines and concealed fixation points.
- Top robustness and impressive wind resistance, allowing for large dimensions (up to 6x4m for Creta).
- Excellent durability without corrosion problems in coastal areas.
- Unrivalled easy and quick installation, with lightweight elements and a simple assembly process.
- Possibility of customization by applying and combining additional elements such as aluminium blinds, polycarbonate or glass panels, shading fabrics, natural or synthetic wood, reeds, etc.
- Numerous colour options.