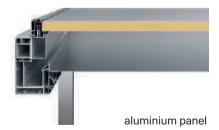

- —— Minimal aesthetics with clean design lines and concealed fixation points.
- Top robustness and impressive wind resistance, allowing for large dimensions (up to 6x4m for Creta).
- Excellent durability without corrosion problems in coastal areas.
- Unrivalled easy and quick installation, with lightweight elements and a simple assembly process.
- Possibility of customization by applying and combining additional elements such as aluminium blinds, polycarbonate or glass panels, shading fabrics, natural or synthetic wood, reeds, etc.
- Numerous colour options.

CRETA stands as the foundational offering within our fixed pergolas series, boasting aesthetics that are unparalleled and robustness that excels under high wind loads. Designed to minimise sway, even with the addition of shading or rain protection elements like fabrics and panels, CRETA ensures durability and stability. With the majority of the construction completed at GLM's factory, on-site installation is quick and easy.

## Creta the epitome of minimal aesthetics

- ——— Special design with hook-type connectors for fast and easy installation of both the framework and the louvers, which can be mounted like framed panels.
- Possibility of various complex constructions (corner, multiple etc.).
- Selection between various aluminium louvers (i.e. 20x115mm, 35x130mm).
- Possibility of applying additional elements such as shading fabrics, wood composite louvers or vertical shutters for an unparalleled aesthetic result.
- Maximum pergola dimension 6x4m.