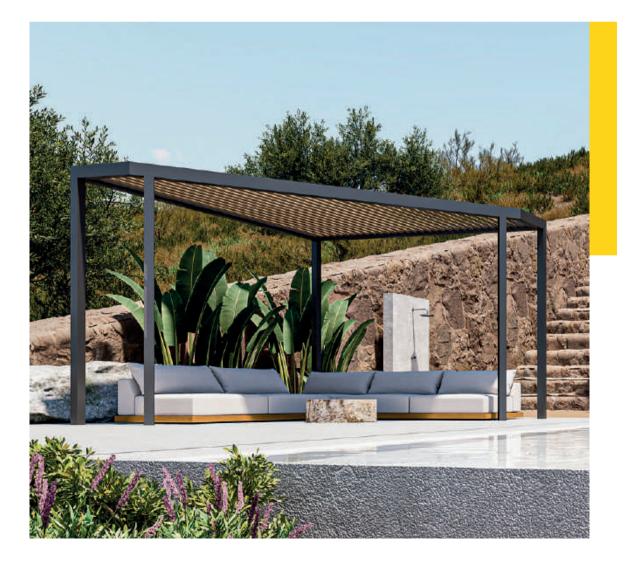

### bioclimatic pergolas

Dedicated to creating contemporary and inviting outdoor spaces that provide effective protection against all weather conditions, GLM introduces a collection of bioclimatic pergolas.

These innovative structures feature fully automated mobile louvers, offering a distinctive year-round living experience. Ideal for various settings, including free-standing, wall-mounted, hotels, restaurants, homes, gardens, patios, terraces, and any outdoor space imaginable.

At the heart of GLM's design ethos are advanced technology, elevated aesthetics, top quality, unwavering reliability, and extensive customisation options with an array of limitless colour choices. These core elements embody the essence of the company's philosophy, seamlessly reflected across all three models of bioclimatic pergolas.