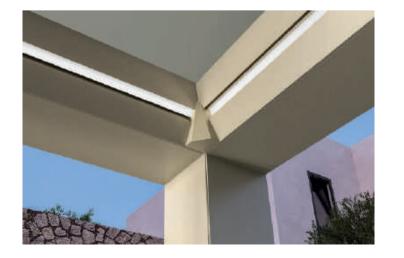

### bioclimatic pergolas

Solutions with posts.

High levels of watertightness and leakage avoidance.

Effective water drainage system, from top to bottom via the posts, using special rubber components and gutter profiles of large dimensions.

Protection against possible overflow in the event of heavy rainfall, thanks to the wide gutters and the other profile sections through which the water passes.

Minimal use of silicone, which guarantees a longer service life.

#### Integrated water sealing and drainage system. A design innovation that offers protection against heavy rainfall.

Efficient sealing along the entire water path, from louvers to ground.

SANTORINI is a bioclimatic pergola of top sturdiness, ideal for very large structures up to 7.2x7.2m, which makes it truly unique. In the case of residential buildings, part of a 50m<sup>2</sup> courtyard can be transformed into a separate space with controlled shading and ventilation, improving the quality of life. In the case of hotels, restaurants and commercial premises, multiple structures can effectively cover very large areas with fewer mullions, allowing a large number of tables to be placed.