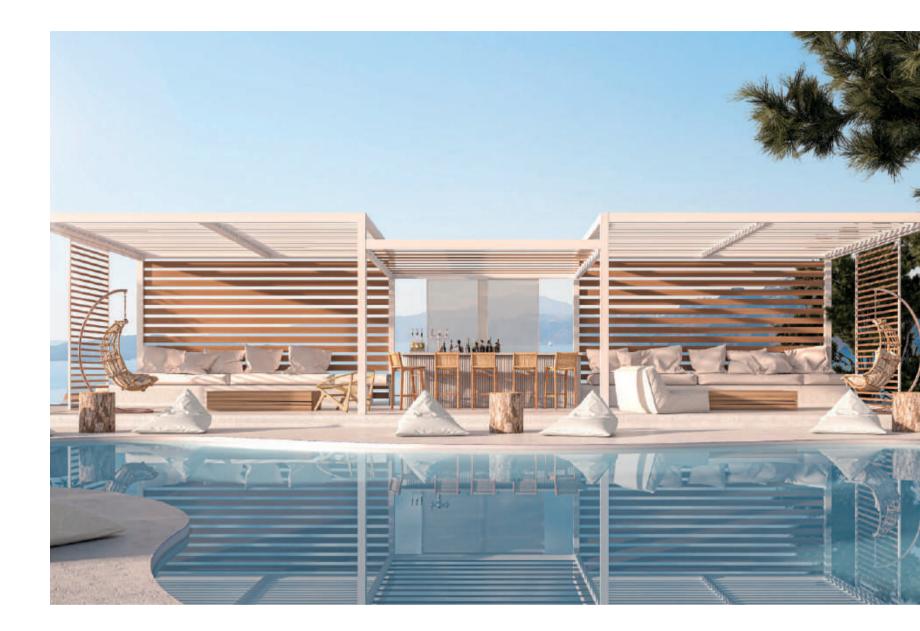

### bioclimatic pergolas

Dedicated to creating contemporary and inviting outdoor spaces that provide effective protection against all weather conditions, GLM introduces a collection of bioclimatic pergolas.

These innovative structures feature fully automated mobile louvers, offering a distinctive year-round living experience. Ideal for various settings, including free-standing, wall-mounted, hotels, restaurants, homes, gardens, patios, terraces, and any outdoor space imaginable.

At the heart of GLM's design ethos are advanced technology, elevated aesthetics, top quality, unwavering reliability, and extensive customisation options with an array of limitless colour choices. These core elements embody the essence of the company's philosophy, seamlessly reflected across all three models of bioclimatic pergolas.