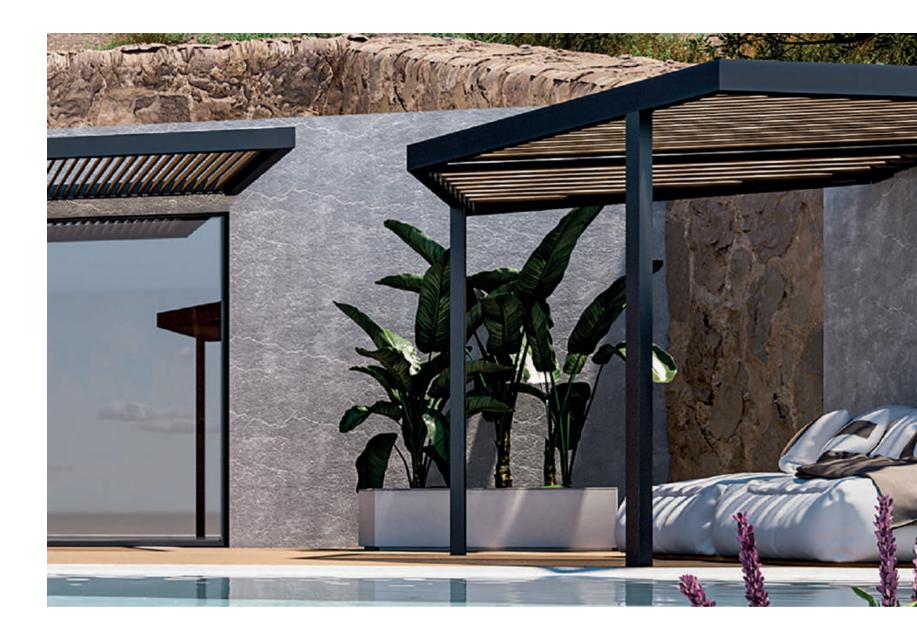

### fixed pergolas

Explore GLM's extensive collection of fixed pergolas, featuring five distinctive models – CRETA, CORFU, KOS, NAXOS, and Angled – designed to complement both modern and traditional aesthetics. All pergolas provide highly effective shading but also elevate outdoor spaces, catering to diverse aesthetic preferences.

Distinguished by their unparalleled robustness and effortless installation, GLM's fixed pergolas are perfectly suited for a variety of settings, ranging from residential exteriors to the refined ambiance of hotels, bars, restaurants, and recreational areas.

- —— Minimal aesthetics with clean design lines and concealed fixation points.
- Top robustness and impressive wind resistance, allowing for large dimensions (up to 6x4m for Creta).
- Excellent durability without corrosion problems in coastal areas.
- Unrivalled easy and quick installation, with lightweight elements and a simple assembly process.
- Possibility of customization by applying and combining additional elements such as aluminium blinds, polycarbonate or glass panels, shading fabrics, natural or synthetic wood, reeds, etc.
- Numerous colour options.