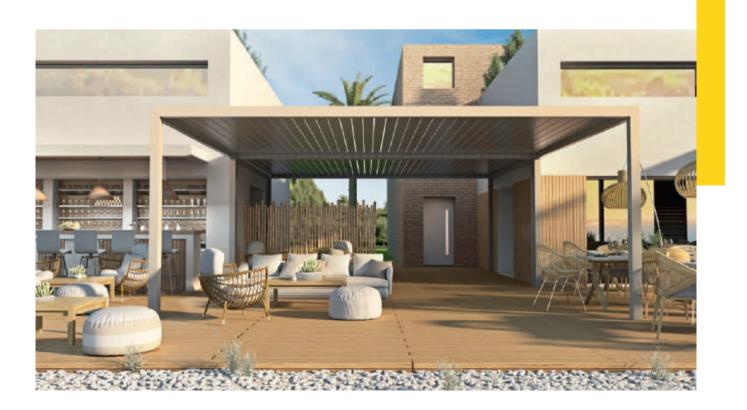

### fixed pergolas

Explore GLM's extensive collection of fixed pergolas, featuring five distinctive models – CRETA, CORFU, KOS, NAXOS, and Angled – designed to complement both modern and traditional aesthetics. All pergolas provide highly effective shading but also elevate outdoor spaces, catering to diverse aesthetic preferences.

Distinguished by their unparalleled robustness and effortless installation, GLM's fixed pergolas are perfectly suited for a variety of settings, ranging from residential exteriors to the refined ambiance of hotels, bars, restaurants, and recreational areas.

- —— Minimal aesthetics with clean design lines and concealed fixation points.
- Top robustness and impressive wind resistance, allowing for large dimensions (up to 6x4m for Creta).
- Excellent durability without corrosion problems in coastal areas.
- Unrivalled easy and quick installation, with lightweight elements and a simple assembly process.
- Possibility of customization by applying and combining additional elements such as aluminium blinds, polycarbonate or glass panels, shading fabrics, natural or synthetic wood, reeds, etc.
- Numerous colour options.