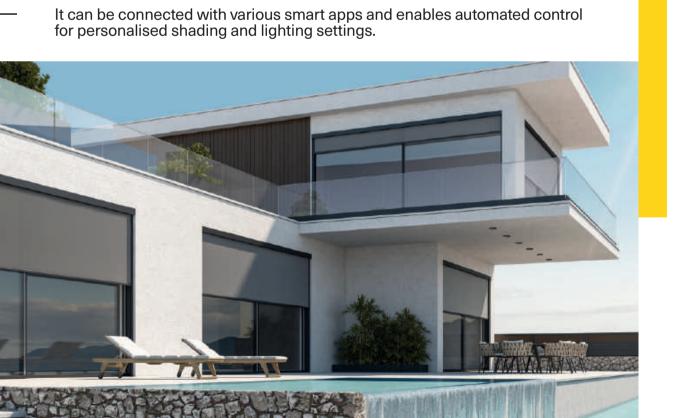

### **ZIP Screen**

ZIP Screen is a versatile and innovative shading solution, designed to offer precise control over natural light, optimal thermal comfort, and enhanced building aesthetics. With its sleek and modern design, the screen harmonises with any architectural setting, delivering both elegance and functionality. Meticulously manufactured using state-of-the-art components and premium materials, our screens are built to last, ensuring durability and longevity (up to 7.0 m width).

## **ZIP Screen** seamless blend of style and functionality

| <br>State-of-the-art fabrics that effectively shade and block harmful UV rays.                                                |
|-------------------------------------------------------------------------------------------------------------------------------|
| <br>It reduces heat gain while allowing visual transparency and breathability.                                                |
| <br>It minimises solar heat gain, reducing reliance on artificial cooling for energy savings.                                 |
| <br>It brings a touch of elegance and style to any setting, elevating the overall aesthetic appeal.                           |
| <br>Wide range of colours, textures and finishes to seamlessly integrate with any window and facade.                          |
| <br>Crafted with meticulous attention to detail, ensuring exceptional durability and long-lasting performance.                |
| <br>It provides precise control over light transmission for desired privacy levels and darkening of internal space.           |
| <br>It can be connected with various smart apps and enables automated control for personalised shading and lighting settings. |
|                                                                                                                               |