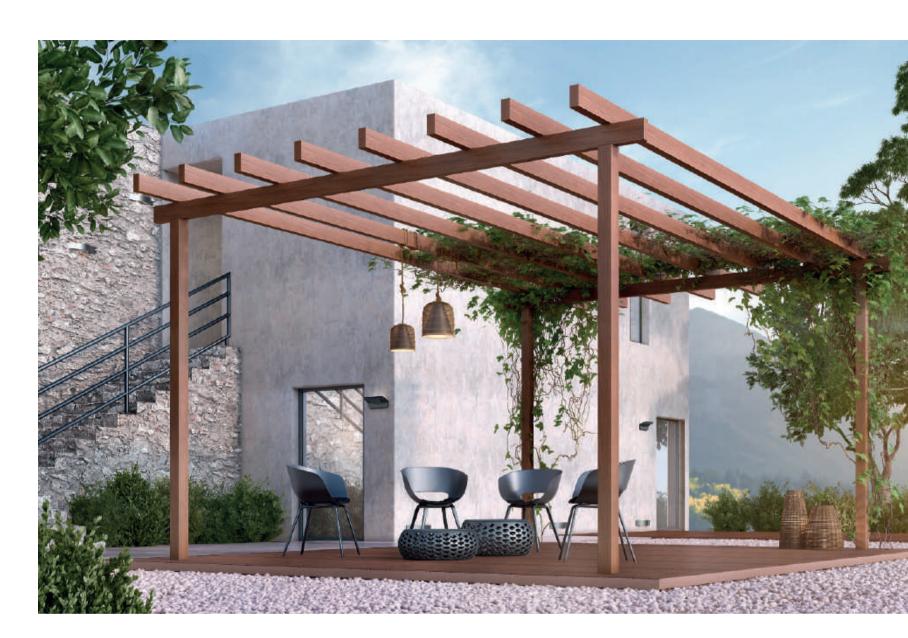

### fixed pergolas

Explore GLM's extensive collection of fixed pergolas, featuring five distinctive models – CRETA, CORFU, KOS, NAXOS, and Angled – designed to complement both modern and traditional aesthetics. All pergolas provide highly effective shading but also elevate outdoor spaces, catering to diverse aesthetic preferences.

Distinguished by their unparalleled robustness and effortless installation, GLM's fixed pergolas are perfectly suited for a variety of settings, ranging from residential exteriors to the refined ambiance of hotels, bars, restaurants, and recreational areas.

- —— Minimal aesthetics with clean design lines and concealed fixation points.
- Top robustness and impressive wind resistance, allowing for large dimensions (up to 6x4m for Creta).
- Excellent durability without corrosion problems in coastal areas.
- Unrivalled easy and quick installation, with lightweight elements and a simple assembly process.
- Possibility of customization by applying and combining additional elements such as aluminium blinds, polycarbonate or glass panels, shading fabrics, natural or synthetic wood, reeds, etc.
- Numerous colour options.