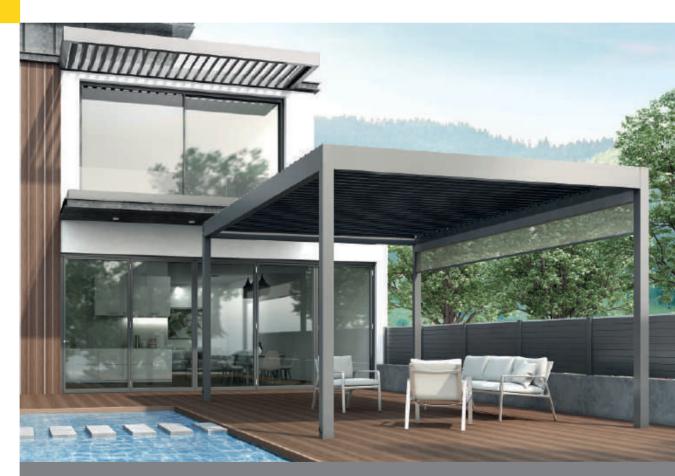

### bioclimatic pergolas

Dedicated to creating contemporary and inviting outdoor spaces that provide effective protection against all weather conditions, GLM introduces a collection of bioclimatic pergolas.

These innovative structures feature fully automated mobile louvers, offering a distinctive year-round living experience. Ideal for various settings, including free-standing, wall-mounted, hotels, restaurants, homes, gardens, patios, terraces, and any outdoor space imaginable.

At the heart of GLM's design ethos are advanced technology, elevated aesthetics, top quality, unwavering reliability, and extensive customisation options with an array of limitless colour choices. These core elements embody the essence of the company's philosophy, seamlessly reflected across all three models of bioclimatic pergolas.