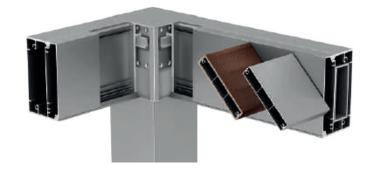

### bioclimatic pergolas

Solutions with posts.

High levels of watertightness and leakage avoidance.

Effective water drainage system, from top to bottom via the posts, using special rubber components and gutter profiles of large dimensions.

Innovative rotation mechanism, placed inside the louver, with flawless and long-lasting operation.

The modular connection of mullion with transom profiles contributes to the robustness and ease of construction.

Ease and speed of installation. Thanks to their special design, with modular profiles and hook-type accessories, the bioclimatic pergolas can be installed quickly and easily.

GLM's systems offer multiple construction options that cover every need and