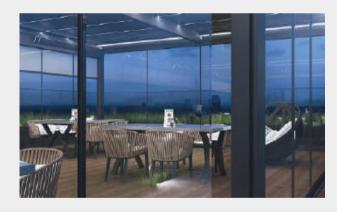

### extra equipment

Enhance the versatility of bioclimatic pergolas with cutting-edge automation, custom LED lighting, and innovative glass and shading systems like ZIP screens or shutters. These additional elements seamlessly integrate into the pergolas, elevating functionality and ensuring a comfortable living experience day and night.

#### LED Lighting.

Dispelling the "myth" that pergolas are only used during the day, the integration of LED stripes allows you to create an atmospheric environment and enjoy unique moments of relaxation during the evening hours. You can choose between visible or concealed lighting, adjustable or not, on the louvers, around the transoms, or, in the case of MYKONOS, on the columns, extending the pergola's user experience and ensuring an elegant effect.

#### Glass System.

The perimeter cover of the pergola with a glass sliding system upgrades it aesthetically, creating the perfect protection from the wind without minimizing natural light. The glass systems incorporated into the pergolas are of top robustness and reliability, with high wind resistance and ensure stable conditions in the surrounding area. The following options are available: