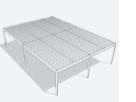

### fixed pergolas

Explore GLM's extensive collection of fixed pergolas, featuring five distinctive models – CRETA, CORFU, KOS, NAXOS, and Angled – designed to complement both modern and traditional aesthetics. All pergolas provide highly effective shading but also elevate outdoor spaces, catering to diverse aesthetic preferences.

Distinguished by their unparalleled robustness and effortless installation, GLM's fixed pergolas are perfectly suited for a variety of settings, ranging from residential exteriors to the refined ambiance of hotels, bars, restaurants, and recreational areas.

- —— Minimal aesthetics with clean design lines and concealed fixation points.
- Top robustness and impressive wind resistance, allowing for large dimensions (up to 6x4m for Creta).
- Excellent durability without corrosion problems in coastal areas.
- Unrivalled easy and quick installation, with lightweight elements and a simple assembly process.
- Possibility of customization by applying and combining additional elements such as aluminium blinds, polycarbonate or glass panels, shading fabrics, natural or synthetic wood, reeds, etc.
- Numerous colour options.