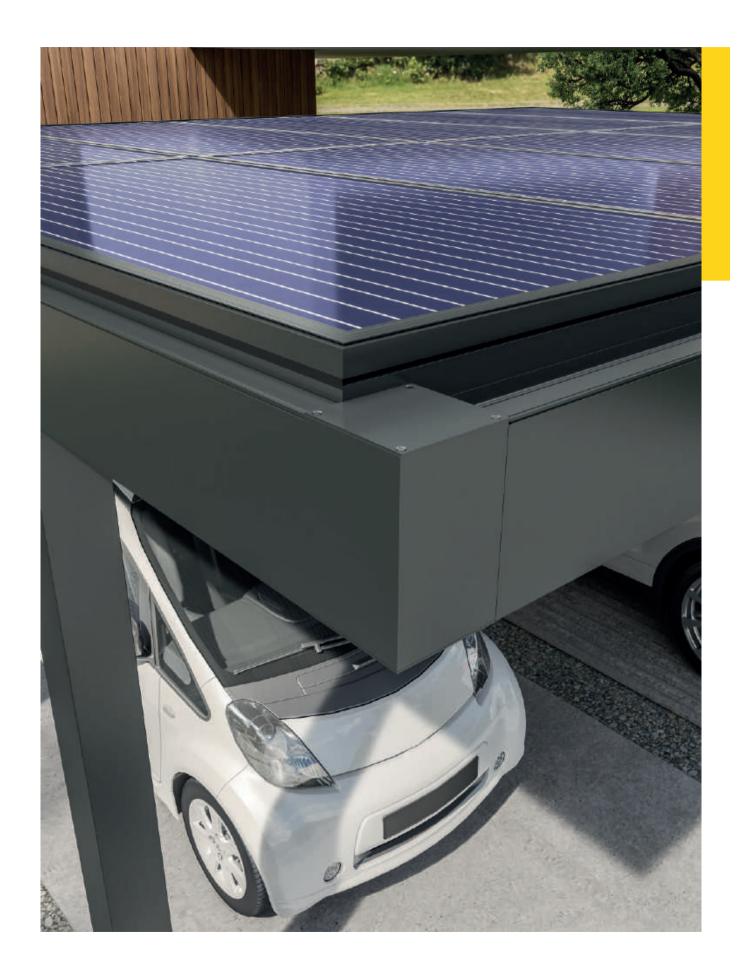

Elevate your outdoor experience further by exploring our carports with integrated photovoltaic roofs, transforming these structures into eco-friendly solutions that offer vehicle protection while harnessing solar energy.

### Carport

GLM's aluminium carport is a sustainable and robust solution that adheres to strict construction criteria, designed for durability and efficiency. It accommodates the integration of PV cells, meeting high snow load standards. This maintenance-free alternative to traditional garages is a smart investment, adding value and revenue to your property while providing a stylish and practical shelter for your vehicle.

Introducing a fusion of cutting-edge design and functionality, the standard version boasts integrated photovoltaic panels with customizable roof components like plain aluminium panels or polycarbonate sheets. Available in both single and double options, the carport can be further enhanced with features such as LED lighting, fabric ceilings, and vertical parapets.