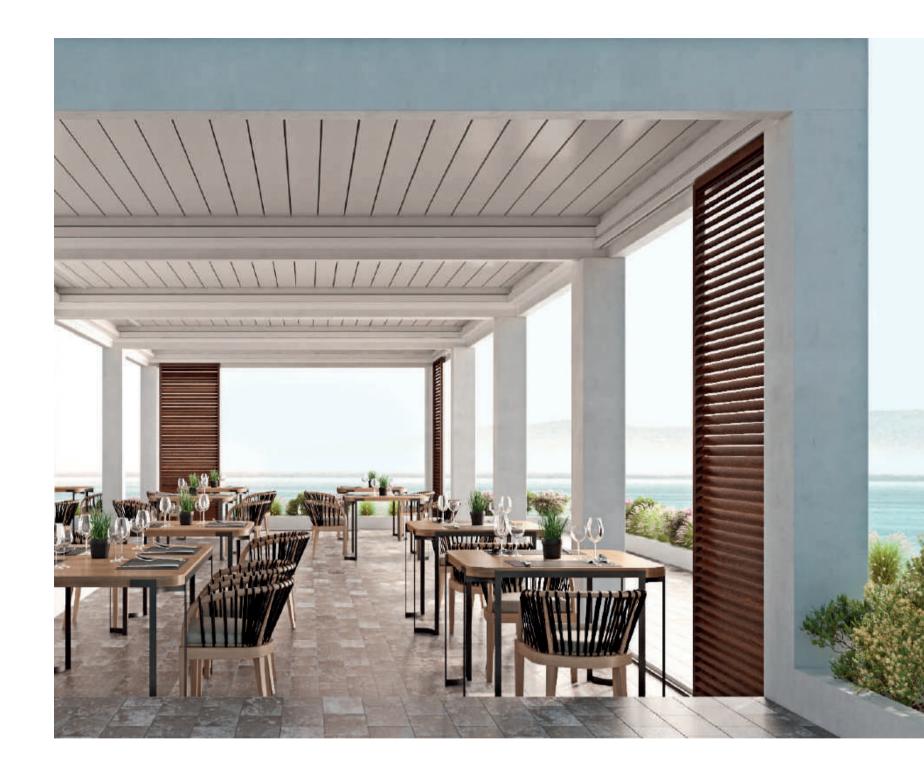

#### Integrated water sealing and drainage system. A design innovation that offers protection against heavy rainfall.

Efficient sealing along the entire water path, from louvers to ground.

SANTORINI is a bioclimatic pergola of top sturdiness, ideal for very large structures up to 7.2x7.2m, which makes it truly unique. In the case of residential buildings, part of a 50m<sup>2</sup> courtyard can be transformed into a separate space with controlled shading and ventilation, improving the quality of life. In the case of hotels, restaurants and commercial premises, multiple structures can effectively cover very large areas with fewer mullions, allowing a large number of tables to be placed.

### Santorini PG160P the charm of luxury

- Effective protection from sun, rain, snow and other weather conditions.
- Special water sealing system from the louvers to the base of the post, which incorporates an effective water drainage system to protect against overflow due to heavy rainfall.
- Controlled conditions thanks to the adoption of bioclimatic logic and the incorporation of additional elements such as sliding glass and shutter systems, vertical shading screens (ZIP), LED lighting, etc.
- Impressive sturdiness allowing very large dimensions, up to 7.2x7.2m with only four posts.
- State-of-the-art components, such as the invisible patented silent rotation mechanism and automation systems.
- High aesthetics and minimal design with attention to detail.
- Wide range of solutions and possibilities for customization and extension to meet every need.