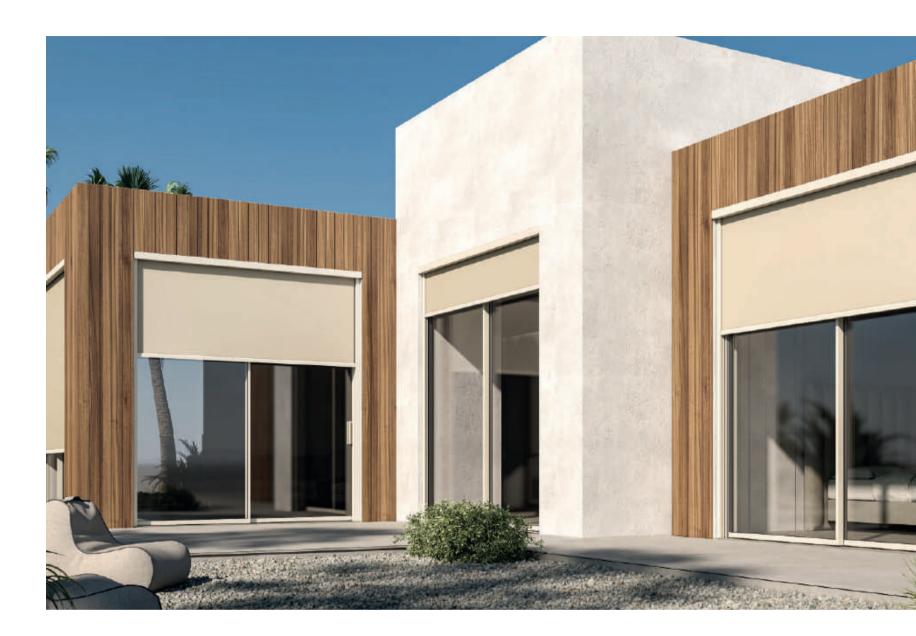

### shading systems

Electric fabric roller featuring cutting-edge ZIP technology, designed to provide efficient shading with a touch of elegance.

### **ZIP Screen**

ZIP Screen is a versatile and innovative shading solution, designed to offer precise control over natural light, optimal thermal comfort, and enhanced building aesthetics. With its sleek and modern design, the screen harmonises with any architectural setting, delivering both elegance and functionality. Meticulously manufactured using state-of-the-art components and premium materials, our screens are built to last, ensuring durability and longevity (up to 7.0 m width).

## **ZIP Screen** seamless blend of style and functionality

| <br>State-of-the-art fabrics that effectively shade and block harmful UV rays.                                                |
|-------------------------------------------------------------------------------------------------------------------------------|
| <br>It reduces heat gain while allowing visual transparency and breathability.                                                |
| <br>It minimises solar heat gain, reducing reliance on artificial cooling for energy savings.                                 |
| <br>It brings a touch of elegance and style to any setting, elevating the overall aesthetic appeal.                           |
| <br>Wide range of colours, textures and finishes to seamlessly integrate with any window and facade.                          |
| <br>Crafted with meticulous attention to detail, ensuring exceptional durability and long-lasting performance.                |
| <br>It provides precise control over light transmission for desired privacy levels and darkening of internal space.           |
| <br>It can be connected with various smart apps and enables automated control for personalised shading and lighting settings. |
|                                                                                                                               |