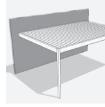

### fixed pergolas

Explore GLM's extensive collection of fixed pergolas, featuring five distinctive models – CRETA, CORFU, KOS, NAXOS, and Angled – designed to complement both modern and traditional aesthetics. All pergolas provide highly effective shading but also elevate outdoor spaces, catering to diverse aesthetic preferences.

Distinguished by their unparalleled robustness and effortless installation, GLM's fixed pergolas are perfectly suited for a variety of settings, ranging from residential exteriors to the refined ambiance of hotels, bars, restaurants, and recreational areas.

- —— Minimal aesthetics with clean design lines and concealed fixation points.
- Top robustness and impressive wind resistance, allowing for large dimensions (up to 6x4m for Creta).
- Excellent durability without corrosion problems in coastal areas.
- Unrivalled easy and quick installation, with lightweight elements and a simple assembly process.
- Possibility of customization by applying and combining additional elements such as aluminium blinds, polycarbonate or glass panels, shading fabrics, natural or synthetic wood, reeds, etc.
- Numerous colour options.