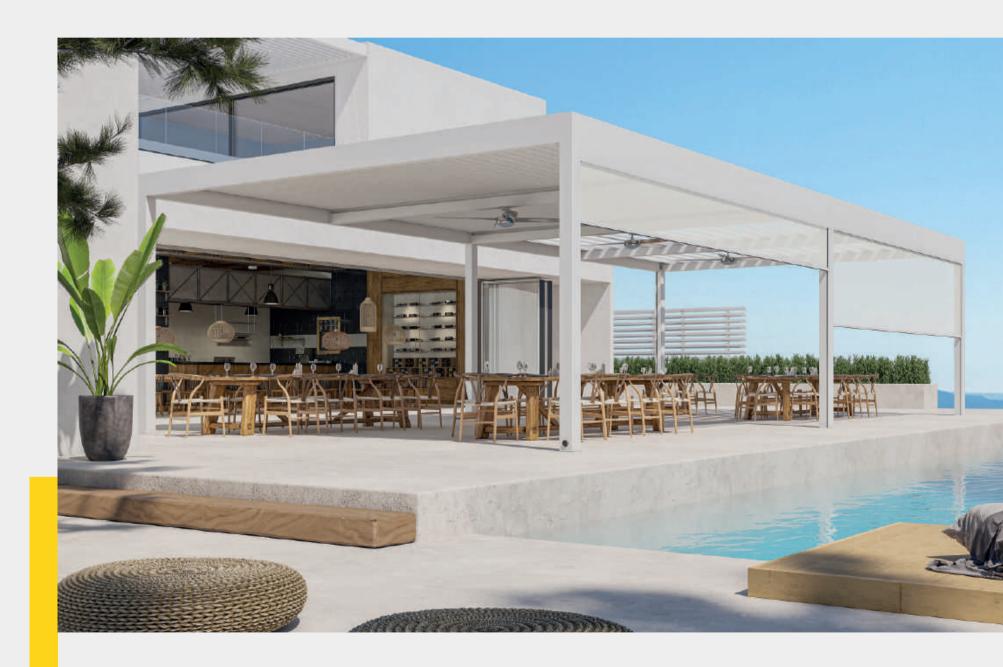

single free-standing with intermediate transom

mutliple free-standing with intermediate transom

mutliple free-standing

embedded

An ideal solution for outdoor areas in need of small or medium pergolas, ITHACA is easy to install thanks to its modular design as well as its lightweight construction, combining minimal aesthetics with effective shading and protection against severe weather conditions.

## **Ithaca**PG115P essence through simplicity

- Minimal design and high aesthetics with straight lines, flat surfaces and almost invisible fixing points.
- Top sturdiness allowing single structures of relatively large dimensions without wind resistance problems (3.0m high by 4.0m wide & 5.0m projection, 20 sqm).
- High levels of water sealing and an effective drainage system that directs, through the posts, rainwater to the ground.
- Innovative rotation system, offering a nearly silent and smooth long-term operation.