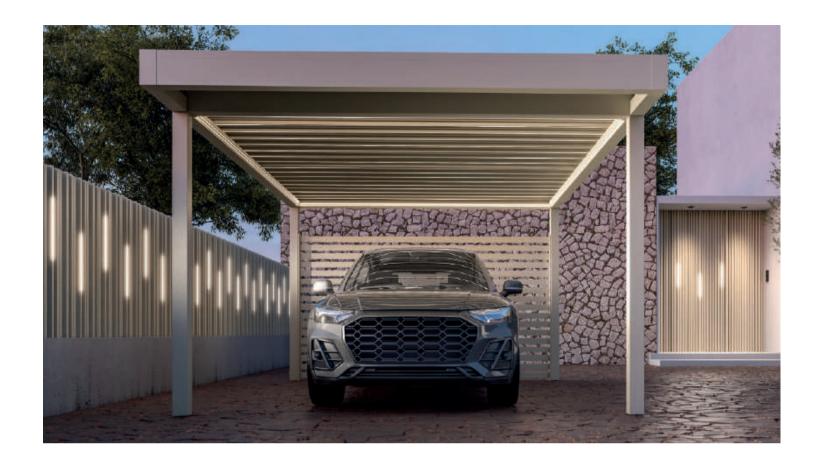

### carports

Discover GLM's aluminium carports, a sleek alternative to traditional garages.

These robust pergola structures seamlessly blend elegance with functionality, providing reliable vehicle protection and enhancing your property's aesthetic appeal.

Choose from single or double typologies with customisable addons such as LED lighting and fabric ceiling. With minimal maintenance and efficient drainage systems, GLM's carports redefine stylish and durable vehicle shelters, adding both value and charm to your property.

Elevate your outdoor experience further by exploring our carports with integrated photovoltaic roofs, transforming these structures into eco-friendly solutions that offer vehicle protection while harnessing solar energy.