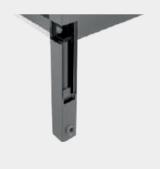

### bioclimatic pergolas

Solutions with posts.

High levels of watertightness and leakage avoidance.

Effective water drainage system, from top to bottom via the posts, using special rubber components and gutter profiles of large dimensions.

Innovative rotation mechanism, placed inside the louver, with flawless and long-lasting operation.

The modular connection of mullion with transom profiles contributes to the robustness and ease of construction.

## **Ithaca**PG115P essence through simplicity

- Minimal design and high aesthetics with straight lines, flat surfaces and almost invisible fixing points.
- Top sturdiness allowing single structures of relatively large dimensions without wind resistance problems (3.0m high by 4.0m wide & 5.0m projection, 20 sqm).
- High levels of water sealing and an effective drainage system that directs, through the posts, rainwater to the ground.
- Innovative rotation system, offering a nearly silent and smooth long-term operation.