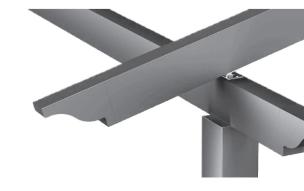

Innovative rotation mechanism, placed inside the louver, with flawless and long-lasting operation.

The modular connection of mullion with transom profiles contributes to the robustness and ease of construction.

Ease and speed of installation. Thanks to their special design, with modular profiles and hook-type accessories, the bioclimatic pergolas can be installed quickly and easily.

GLM's systems offer multiple construction options that cover every need and