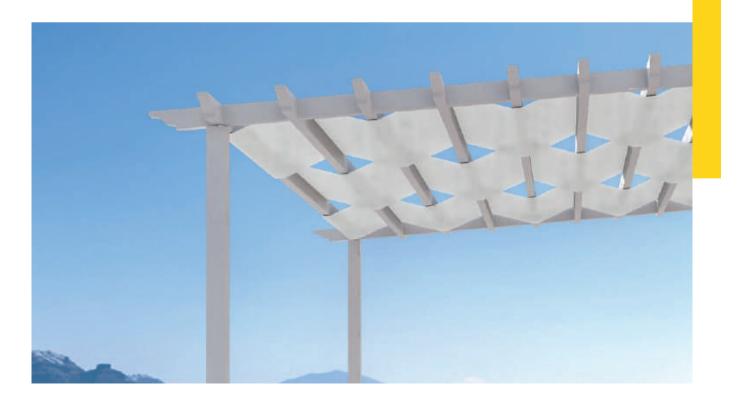

#### ZIP screen shading system.

Thanks to the advanced ZIP technology, the shading system is particularly durable, acts as additional shading around the perimeter of the pergola, offers effective protection on rainy days and allows large dimensions of up to 6 m. Specially designed and almost invisible, the system parts do not affect the overall minimal aesthetics. The rolling ZIP screen can be combined with a fly-screen for effective protection against insects, but also with a glass sliding system on the same side, further expanding the possibilities for personalizing the pergola.

### **ZIP Screen**

ZIP Screen is a versatile and innovative shading solution, designed to offer precise control over natural light, optimal thermal comfort, and enhanced building aesthetics. With its sleek and modern design, the screen harmonises with any architectural setting, delivering both elegance and functionality. Meticulously manufactured using state-of-the-art components and premium materials, our screens are built to last, ensuring durability and longevity (up to 7.0 m width).

## **ZIP Screen** seamless blend of style and functionality

| <br>State-of-the-art fabrics that effectively shade and block harmful UV rays.                                                |
|-------------------------------------------------------------------------------------------------------------------------------|
| <br>It reduces heat gain while allowing visual transparency and breathability.                                                |
| <br>It minimises solar heat gain, reducing reliance on artificial cooling for energy savings.                                 |
| <br>It brings a touch of elegance and style to any setting, elevating the overall aesthetic appeal.                           |
| <br>Wide range of colours, textures and finishes to seamlessly integrate with any window and facade.                          |
| <br>Crafted with meticulous attention to detail, ensuring exceptional durability and long-lasting performance.                |
| <br>It provides precise control over light transmission for desired privacy levels and darkening of internal space.           |
| <br>It can be connected with various smart apps and enables automated control for personalised shading and lighting settings. |
|                                                                                                                               |