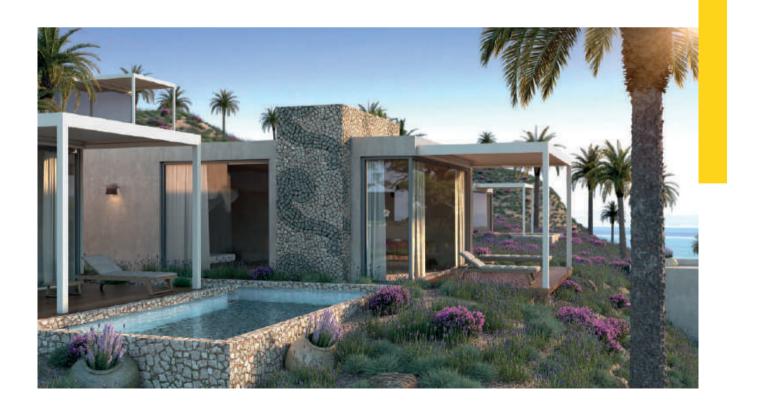

### bioclimatic pergolas

Dedicated to creating contemporary and inviting outdoor spaces that provide effective protection against all weather conditions, GLM introduces a collection of bioclimatic pergolas.

These innovative structures feature fully automated mobile louvers, offering a distinctive year-round living experience. Ideal for various settings, including free-standing, wall-mounted, hotels, restaurants, homes, gardens, patios, terraces, and any outdoor space imaginable.

At the heart of GLM's design ethos are advanced technology, elevated aesthetics, top quality, unwavering reliability, and extensive customisation options with an array of limitless colour choices. These core elements embody the essence of the company's philosophy, seamlessly reflected across all three models of bioclimatic pergolas.