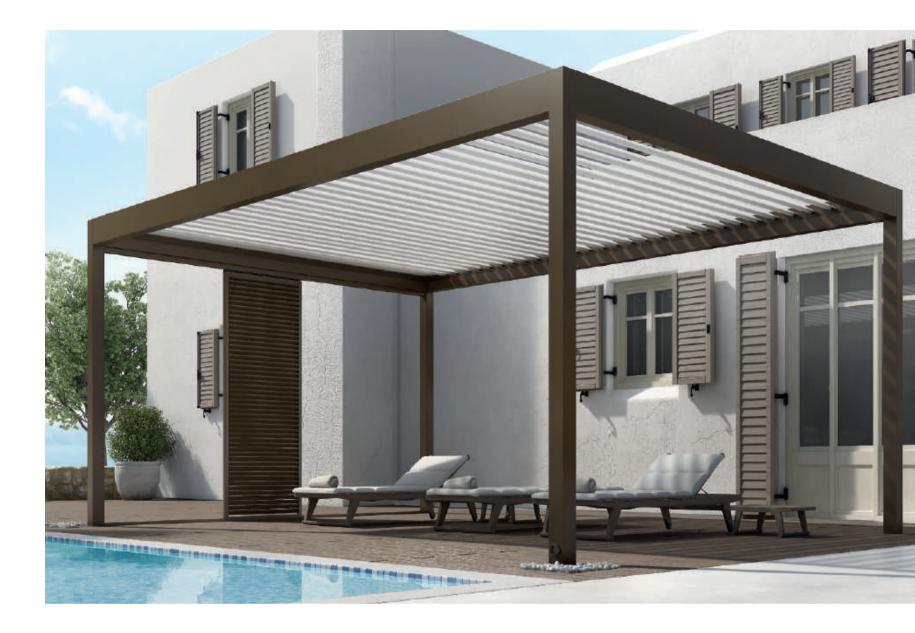

### Mykonos - PG120P

#### GLM-OUTDOOR.COM

mutliple wall-mounted with ntermediate transoms

single free-standing

mutliple free-standing with intermediate transom

mutliple free-standing

embedded

MYKONOS is more than just a classic pergola option for controlled shading and effective protection against rain, snow and other weather conditions. In addition to its functionality, it is characterized by its absolutely minimal aesthetics and top sturdiness, enabling elegant and large structures up to 6.5x4.5m or 6.2x4.2m in the free-standing version.

## Mykonos PG120P an oasis of comfort and well-being

- Concealed and silent mechanism that ensures smooth operation of the system.
- Special water sealing system from the louvers to the base of the posts, which incorporates an effective water drainage system to protect against overflow due to heavy rainfall.
- Controlled conditions thanks to the adoption of bioclimatic logic and the incorporation of additional elements such as sliding glass and shutter systems, vertical shading rolling screens (ZIP), LED lighting, etc.
- State-of-the-art components such as the invisible patented silent rotation mechanism and automation systems.
  - Wide range of solutions and possibilities for customization and extension to meet every need.