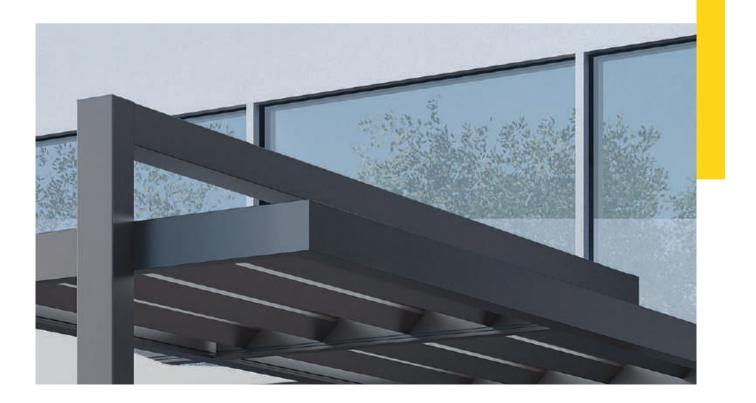

### fixed pergolas

Explore GLM's extensive collection of fixed pergolas, featuring five distinctive models – CRETA, CORFU, KOS, NAXOS, and Angled – designed to complement both modern and traditional aesthetics. All pergolas provide highly effective shading but also elevate outdoor spaces, catering to diverse aesthetic preferences.

Distinguished by their unparalleled robustness and effortless installation, GLM's fixed pergolas are perfectly suited for a variety of settings, ranging from residential exteriors to the refined ambiance of hotels, bars, restaurants, and recreational areas.

- —— Minimal aesthetics with clean design lines and concealed fixation points.
- Top robustness and impressive wind resistance, allowing for large dimensions (up to 6x4m for Creta).
- Excellent durability without corrosion problems in coastal areas.
- Unrivalled easy and quick installation, with lightweight elements and a simple assembly process.
- Possibility of customization by applying and combining additional elements such as aluminium blinds, polycarbonate or glass panels, shading fabrics, natural or synthetic wood, reeds, etc.
- Numerous colour options.