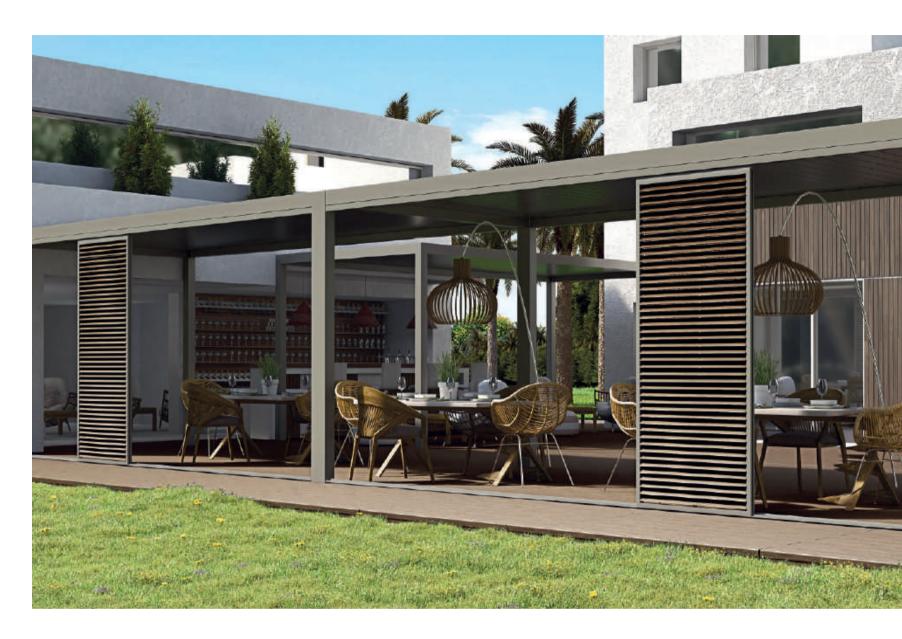

#### ZIP screen shading system.

Thanks to the advanced ZIP technology, the shading system is particularly durable, acts as additional shading around the perimeter of the pergola, offers effective protection on rainy days and allows large dimensions of up to 6 m. Specially designed and almost invisible, the system parts do not affect the overall minimal aesthetics. The rolling ZIP screen can be combined with a fly-screen for effective protection against insects, but also with a glass sliding system on the same side, further expanding the possibilities for personalizing the pergola.