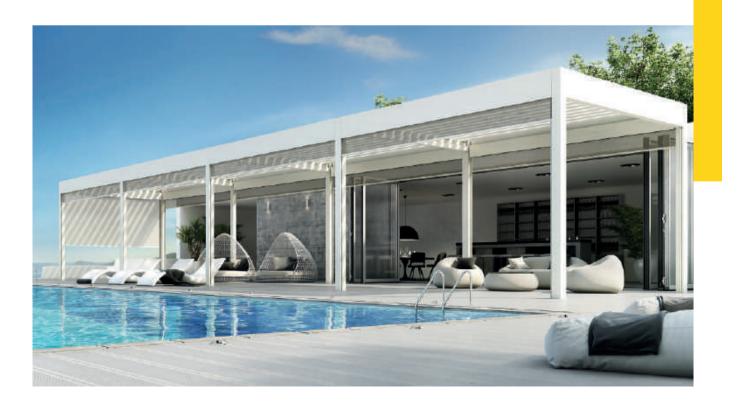

### bioclimatic pergolas

Dedicated to creating contemporary and inviting outdoor spaces that provide effective protection against all weather conditions, GLM introduces a collection of bioclimatic pergolas.

These innovative structures feature fully automated mobile louvers, offering a distinctive year-round living experience. Ideal for various settings, including free-standing, wall-mounted, hotels, restaurants, homes, gardens, patios, terraces, and any outdoor space imaginable.

At the heart of GLM's design ethos are advanced technology, elevated aesthetics, top quality, unwavering reliability, and extensive customisation options with an array of limitless colour choices. These core elements embody the essence of the company's philosophy, seamlessly reflected across all three models of bioclimatic pergolas.

#### Integrated water sealing and drainage system. A design innovation that offers protection against heavy rainfall.

Efficient sealing along the entire water path, from louvers to ground.

SANTORINI is a bioclimatic pergola of top sturdiness, ideal for very large structures up to 7.2x7.2m, which makes it truly unique. In the case of residential buildings, part of a 50m<sup>2</sup> courtyard can be transformed into a separate space with controlled shading and ventilation, improving the quality of life. In the case of hotels, restaurants and commercial premises, multiple structures can effectively cover very large areas with fewer mullions, allowing a large number of tables to be placed.

### Santorini PG160P the charm of luxury

- Effective protection from sun, rain, snow and other weather conditions.
- Special water sealing system from the louvers to the base of the post, which incorporates an effective water drainage system to protect against overflow due to heavy rainfall.
- Controlled conditions thanks to the adoption of bioclimatic logic and the incorporation of additional elements such as sliding glass and shutter systems, vertical shading screens (ZIP), LED lighting, etc.
- Impressive sturdiness allowing very large dimensions, up to 7.2x7.2m with only four posts.
- State-of-the-art components, such as the invisible patented silent rotation mechanism and automation systems.
- High aesthetics and minimal design with attention to detail.
- Wide range of solutions and possibilities for customization and extension to meet every need.