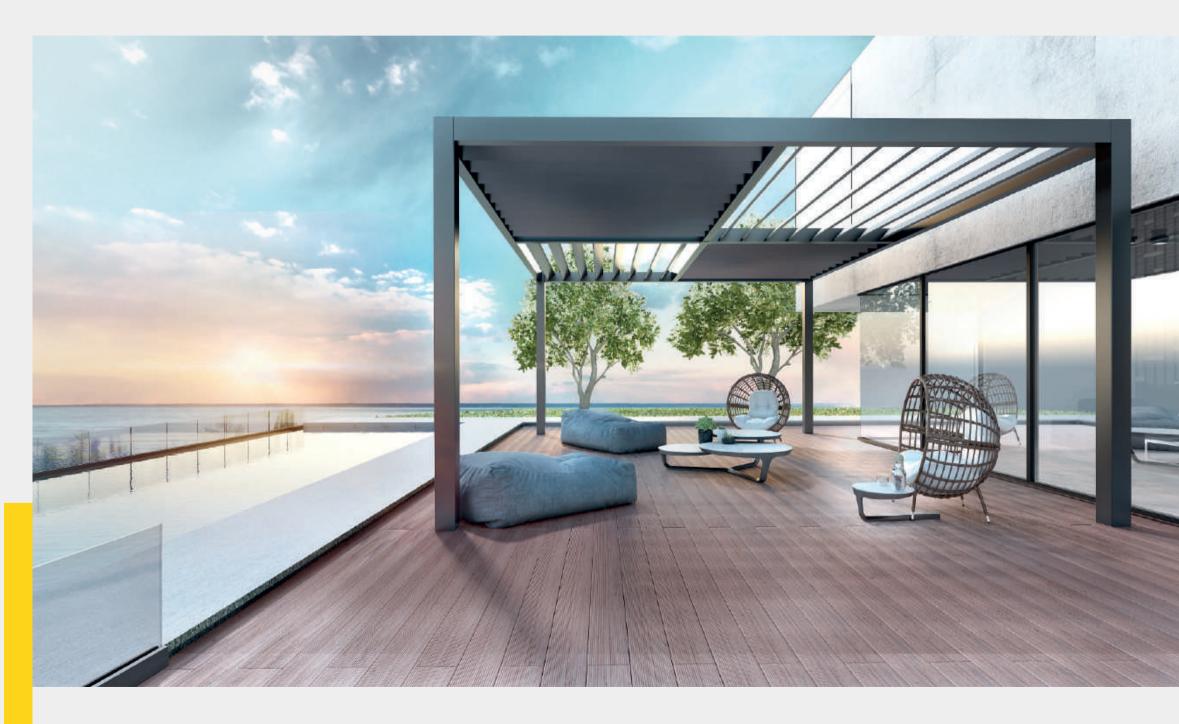

### Mykonos - PG120P

#### GLM-OUTDOOR.COM

mutliple wall-mounted with ntermediate transoms

single free-standing

mutliple free-standing with intermediate transom

mutliple free-standing

embedded

MYKONOS is more than just a classic pergola option for controlled shading and effective protection against rain, snow and other weather conditions. In addition to its functionality, it is characterized by its absolutely minimal aesthetics and top sturdiness, enabling elegant and large structures up to 6.5x4.5m or 6.2x4.2m in the free-standing version.

## Mykonos PG120P an oasis of comfort and well-being

- Concealed and silent mechanism that ensures smooth operation of the system.
- Special water sealing system from the louvers to the base of the posts, which incorporates an effective water drainage system to protect against overflow due to heavy rainfall.
- Controlled conditions thanks to the adoption of bioclimatic logic and the incorporation of additional elements such as sliding glass and shutter systems, vertical shading rolling screens (ZIP), LED lighting, etc.
- State-of-the-art components such as the invisible patented silent rotation mechanism and automation systems.
  - Wide range of solutions and possibilities for customization and extension to meet every need.