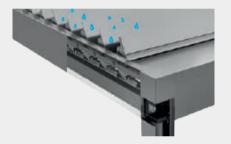

### bioclimatic pergolas

Solutions with posts.

High levels of watertightness and leakage avoidance.

Effective water drainage system, from top to bottom via the posts, using special rubber components and gutter profiles of large dimensions.

Protection against possible overflow in the event of heavy rainfall, thanks to the wide gutters and the other profile sections through which the water passes.

Minimal use of silicone, which guarantees a longer service life.

#### Integrated water sealing and drainage system. A design innovation that offers protection against heavy rainfall.

Efficient sealing along the entire water path, from louvers to ground.

SANTORINI is a bioclimatic pergola of top sturdiness, ideal for very large structures up to 7.2x7.2m, which makes it truly unique. In the case of residential buildings, part of a 50m<sup>2</sup> courtyard can be transformed into a separate space with controlled shading and ventilation, improving the quality of life. In the case of hotels, restaurants and commercial premises, multiple structures can effectively cover very large areas with fewer mullions, allowing a large number of tables to be placed.