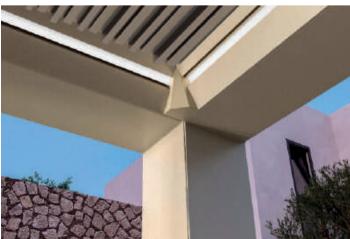

### bioclimatic pergolas

Solutions with posts.

High levels of watertightness and leakage avoidance.

Effective water drainage system, from top to bottom via the posts, using special rubber components and gutter profiles of large dimensions.

Innovative rotation mechanism, placed inside the louver, with flawless and long-lasting operation.

The modular connection of mullion with transom profiles contributes to the robustness and ease of construction.

#### Integrated water sealing and drainage system. A design innovation that offers protection against heavy rainfall.

Efficient sealing along the entire water path, from louvers to ground.

SANTORINI is a bioclimatic pergola of top sturdiness, ideal for very large structures up to 7.2x7.2m, which makes it truly unique. In the case of residential buildings, part of a 50m<sup>2</sup> courtyard can be transformed into a separate space with controlled shading and ventilation, improving the quality of life. In the case of hotels, restaurants and commercial premises, multiple structures can effectively cover very large areas with fewer mullions, allowing a large number of tables to be placed.