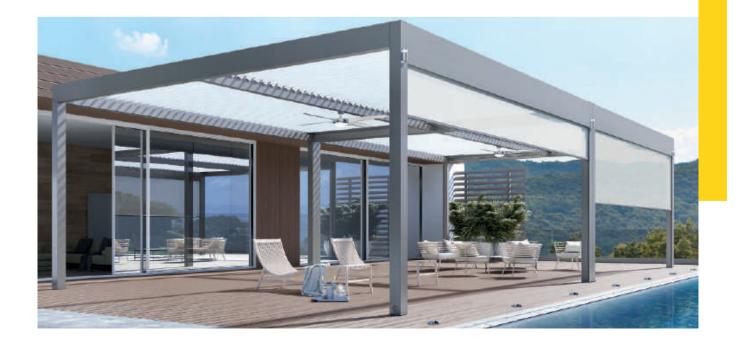

### bioclimatic pergolas

Dedicated to creating contemporary and inviting outdoor spaces that provide effective protection against all weather conditions, GLM introduces a collection of bioclimatic pergolas.

These innovative structures feature fully automated mobile louvers, offering a distinctive year-round living experience. Ideal for various settings, including free-standing, wall-mounted, hotels, restaurants, homes, gardens, patios, terraces, and any outdoor space imaginable.

At the heart of GLM's design ethos are advanced technology, elevated aesthetics, top quality, unwavering reliability, and extensive customisation options with an array of limitless colour choices. These core elements embody the essence of the company's philosophy, seamlessly reflected across all three models of bioclimatic pergolas.

#### Integrated water sealing and drainage system. A design innovation that offers protection against heavy rainfall.

Efficient sealing along the entire water path, from louvers to ground.

SANTORINI is a bioclimatic pergola of top sturdiness, ideal for very large structures up to 7.2x7.2m, which makes it truly unique. In the case of residential buildings, part of a 50m<sup>2</sup> courtyard can be transformed into a separate space with controlled shading and ventilation, improving the quality of life. In the case of hotels, restaurants and commercial premises, multiple structures can effectively cover very large areas with fewer mullions, allowing a large number of tables to be placed.

### Santorini PG160P the charm of luxury

- Effective protection from sun, rain, snow and other weather conditions.
- Special water sealing system from the louvers to the base of the post, which incorporates an effective water drainage system to protect against overflow due to heavy rainfall.
- Controlled conditions thanks to the adoption of bioclimatic logic and the incorporation of additional elements such as sliding glass and shutter systems, vertical shading screens (ZIP), LED lighting, etc.
- Impressive sturdiness allowing very large dimensions, up to 7.2x7.2m with only four posts.
- State-of-the-art components, such as the invisible patented silent rotation mechanism and automation systems.
- High aesthetics and minimal design with attention to detail.
- Wide range of solutions and possibilities for customization and extension to meet every need.